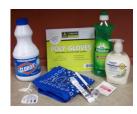

### Get a Kit!

At the time of application payment, you may attend a short temporary food safety presentation and receive a FREE starter kit that includes: sanitizer, test strips, thermometer, gloves, hair restraint, alcohol swabs, hand soap and dish soap.