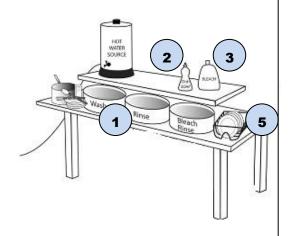

**Drawing of Temporary Food Establishment** Draw a diagram of your event and include the location of required equipment and facilities. Here is an example for your reference.

Label the following;

- 1. All cooking and warming equipment.
- 2. All refrigerators/coolers.
- 3. Dishwashing station.
- 4. Handwashing area.
- 5. Trash storage