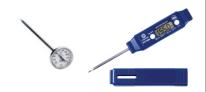

**Temperatures**-Foods must be held and cooked at proper temperatures.

- 1. **Cold** foods must be held at 41°F or lower at all times.
- 2. **Hot** foods must be held at 135 °F or higher at all times.
- 3. **Cook** foods to proper cooking temperature (chart attached).
- 4. Use a **thermometer** to check temperatures, *proper temperatures* cannot be determined by the color of the meat.