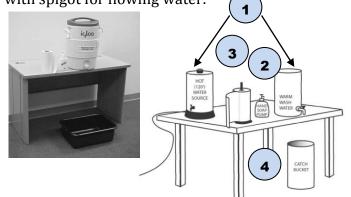

**Hand Washing Facilities**- Hand washing facilities are required to be located at the booth. If a regular hand sink is not available, a temporary sink may be set-up. The following items are required;

1. Flowing warm water (100°F or higher) for hand washing. A coffee pot may be used to heat water, and then mix into igloo or other container with spigot for flowing water.

- 2. Liquid hand soap (with pump).
- 3. Paper towels (no cloth/linen towels).
- 4. Catch basin for waste disposal.