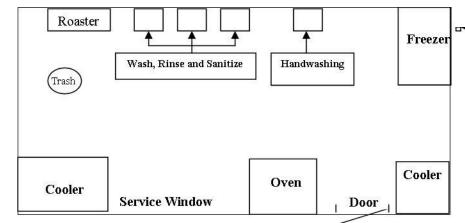

**Drawing of Temporary Food Establishment** Draw a diagram of your event and include the location of required equipment and facilities. Here is an example for your reference.

Label the following;

- 1. All cooking and warming equipment.
- 2. All refrigerators/coolers.
- 3. Dishwashing station.
- 4. Handwashing area.
- 5. Trash storage